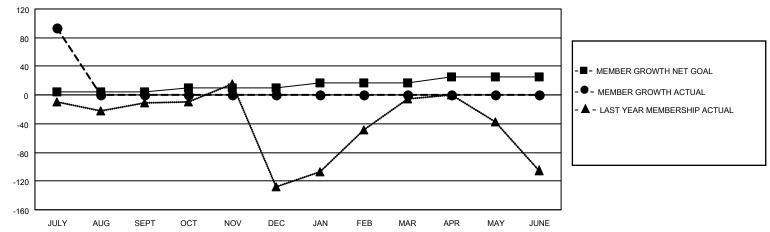

## GOALS AND ACTUAL MEMBERS CUMULATIVE

| DROPPED CLUBS: 0 |    | 24 CLUBS OF 105 ADDED 1 OR<br>MORE NEW MEMBERS | GENDER DISTRIBUTION             |                                |  |
|------------------|----|------------------------------------------------|---------------------------------|--------------------------------|--|
|                  |    | INONE NEW MEMBERS                              | MALE<br>FEMALE                  | 2,837 (80.57%)<br>684 (19.43%) |  |
| DROPPED MEMBERS  |    |                                                | NON BINARY PREFER NOT TO ANSWER |                                |  |
| DECEASED         | 2  |                                                | THE EKINOT TO ANOWER            | 0 (0.00%)                      |  |
| CLUB CANCELLED   | 0  | CLICK HERE FOR CUMULATIVE                      | TOTAL FAMILY UNIT MEMBERS       | 1,152                          |  |
| OTHER            | 11 | MEMBERSHIP DATA                                |                                 |                                |  |
| TOTAL            | 13 |                                                | FAMILY MEMBERS PAYING HAI       | F DUES 627                     |  |

## MONTHLY MEMBERSHIP PROGRESS REPORT

LOCATION INDIA District 317 B Results as of: 7/31/2022

| Clubs RESULTS FOR 2022-2023 |   |   |   | Members RESULTS FOR 2022-2023 |   |     |    |
|-----------------------------|---|---|---|-------------------------------|---|-----|----|
|                             |   |   |   |                               |   |     |    |
| JULY/AUG/SEPT               | 1 | 1 | 0 | JULY/AUG/SEPT                 | 5 | 111 | 13 |
| OCT/NOV/DEC                 | 1 | 0 | 0 | OCT/NOV/DEC                   | 5 | 0   | 0  |
| JAN/FEB/MAR                 | 1 | 0 | 0 | JAN/FEB/MAR                   | 7 | 0   | 0  |
| APR/MAY/JUNE                | 1 | 0 | 0 | APR/MAY/JUNE                  | 8 | 0   | 0  |