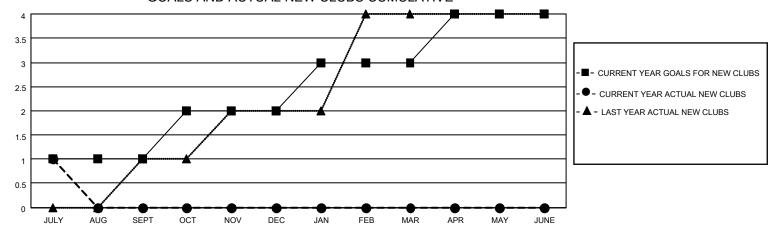

## GOALS AND ACTUAL NEW CLUBS CUMULATIVE

## MONTHLY MEMBERSHIP PROGRESS REPORT

LOCATION INDIA District 317 B Results as of: 7/31/2022

| Clubs RESULTS FOR 2022-2023 |   |   |   | Members RESULTS FOR 2022-2023 |   |     |    |
|-----------------------------|---|---|---|-------------------------------|---|-----|----|
|                             |   |   |   |                               |   |     |    |
| JULY/AUG/SEPT               | 1 | 1 | 0 | JULY/AUG/SEPT                 | 5 | 111 | 13 |
| OCT/NOV/DEC                 | 1 | 0 | 0 | OCT/NOV/DEC                   | 5 | 0   | 0  |
| JAN/FEB/MAR                 | 1 | 0 | 0 | JAN/FEB/MAR                   | 7 | 0   | 0  |
| APR/MAY/JUNE                | 1 | 0 | 0 | APR/MAY/JUNE                  | 8 | 0   | 0  |